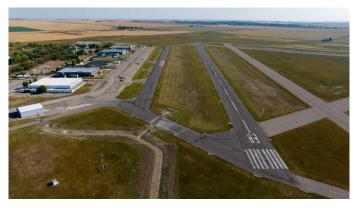

## \$65,000

0 Bedroom, 0.00 Bathroom, Land on 0.25 Acres

NONE, Claresholm, Alberta

INDUSTRIAL/COMMERCIAL/HOBBY AVIATION LOTS right next to the Airport TAXIWAY located at the CLARESHOLM AIRPORT. The Airport is serviced by a 900-METER MAIN RUNWAY (with lighting) and 900-METER CROSS-STRIP runway. 40 flights daily, currently a REGISTERED AERODOME. Over \$2 MILLION OF RECENT INVESTMENTS have been made to the airport incl: NEW ASPHALT TOPCOAT recently applied to MAIN RUNWAY, new LIGHTING, TIE-DOWN area, EMERGENCY CROSS STRIP, drainage improvements & more! All LOTS SERVICED TO THE PROPERTY LINE, and the developer would be responsible for all utility connections & construction of access to the municipal road and taxiway. The 0.25 of an ACRE lot is BIG enough to add your HANGAR or COMMERCIAL BAY as long as it has an aircraft hangar door located on the taxiway side of the structure. A restrictive covenant outlining the architectural requirements and land uses is attached to the title of the lands (see supplements). Vendor prepared to hold lot for 6 months with a \$5000 deposit while you request approval for building commitments WITH a FIRM SALE. Once POSSESSION is finalized, the developer must build within a 2-year period. PURCHASER to pave onto taxiway. The MD of Willow Creek has among the LOWEST TAX RATES IN SOUTHERN ALBERTA and property taxes are dependent upon the size of the structure and amenities. NO AIRPORT USER FEES = NO BRAINER!!

CLARESHOLM and is located conveniently an HOUR SOUTH OF CALGARY or 45 mins FROM LETHBRIDGE. LOT SIZE is 100 X 107 feet. The GST will be applicable on the Sale Price. This investment offers GREAT Value & TONS of potential for FUTURE EXPANSION. Please call your AGENT for an INFORMATION PACKAGE & see supplements for more info.

The airport is located only MINUTES from