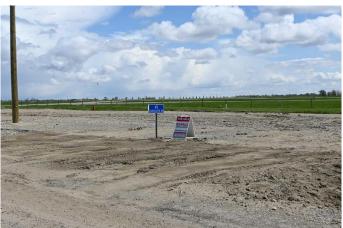

## \$65,000

0 Bedroom, 0.00 Bathroom, Land on 0.25 Acres

NONE, Claresholm, Alberta

INDUSTRIAL/COMMERCIAL/HOBBY AVIATION LOTS right next to the Airport TAXIWAY located at the CLARESHOLM AIRPORT. The Airport is serviced by a 900-METER MAIN RUNWAY (with lighting) and 900-METER CROSS-STRIP runway. 40 flights daily, currently a REGISTERED AERODOME. Over \$2 MILLION OF RECENT INVESTMENTS have been made to the airport incl: NEW ASPHALT TOPCOAT recently applied to MAIN RUNWAY, new LIGHTING, TIE-DOWN area, EMERGENCY CROSS STRIP, drainage improvements & more! All LOTS SERVICED TO THE PROPERTY LINE, and the developer would be responsible for all utility connections & construction of access to the municipal road and taxiway. The 0.25 of an ACRE lot is BIG enough to add your HANGAR or COMMERCIAL BAY as long as it has an aircraft hangar door located on the taxiway side of the structure. A restrictive covenant outlining the architectural requirements and land uses is attached to the title of the lands (see supplements). Vendor prepared to hold lot for 6 months with a \$5000 deposit while you request approval for building commitments WITH a FIRM SALE. Once POSSESSION is finalized, the developer must build within a 2-year period. PURCHASER to pave onto taxiway. The MD of Willow Creek has among the LOWEST TAX RATES IN SOUTHERN ALBERTA and property taxes are dependent upon the size of the structure and amenities. NO AIRPORT USER FEES = NO BRAINER!!

CLARESHOLM and is located conveniently an HOUR SOUTH OF CALGARY or 45 mins FROM LETHBRIDGE. LOT SIZE is 100 X 107 feet. The GST will be applicable on the Sale Price. This investment offers GREAT Value & TONS of potential for FUTURE EXPANSION. Please call your AGENT for an INFORMATION PACKAGE & see supplements for more info.