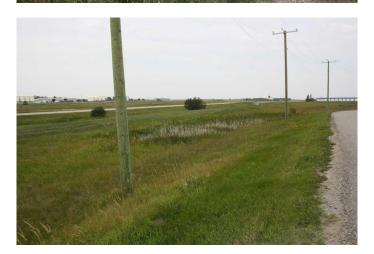

#### \$365,000

0 Bedroom, 0.00 Bathroom, Land on 2.45 Acres

NONE, Rural Mountain View County, Alberta

Excellent opportunity to purchase this 2.45 acre commercial parcel in this industrial park located just off the QE2 and 2A and minutes north of Crossfield. It is conveniently situated siding onto 2A for great exposure for your business. Head north on QE2 and take exit 305 (Crossfield/Carstairs overpass). Go west over the highway then immediate right on 2A. Go east on 29339 Hwy2A and take your first right. Lot 18 is just past the storage place on the right hand side.