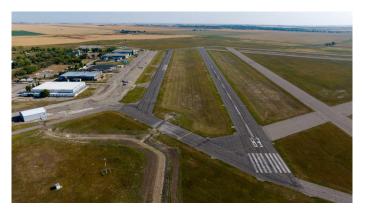

## \$65,000

0 Bedroom, 0.00 Bathroom, Land on 0.25 Acres

NONE, Claresholm, Alberta

INDUSTRIAL/COMMERCIAL/HOBBY AVIATION LOTS right next to the Airport TAXIWAY located at the CLARESHOLM AIRPORT. The Airport is serviced by a 900-METER MAIN RUNWAY (with lighting) and 900-METER CROSS-STRIP runway. 40 flights daily, currently a REGISTERED AERODOME. Over \$2 MILLION OF RECENT INVESTMENTS have been made to the airport incl: NEW ASPHALT TOPCOAT recently applied to MAIN RUNWAY, new LIGHTING, TIE-DOWN area, EMERGENCY CROSS STRIP, drainage improvements & more! All LOTS SERVICED TO THE PROPERTY LINE, and the developer would be responsible for all utility connections & construction of access to the municipal road and taxiway. The 0.25 of an ACRE lot is BIG enough to add your HANGAR or COMMERCIAL BAY as long as it has an aircraft hangar door located on the taxiway side of the structure. A restrictive covenant outlining the architectural requirements and land uses is attached to the title of the lands (see supplements). Vendor prepared to hold lot for 6 months with a \$5000 deposit while you request approval for building commitments WITH a FIRM SALE. Once POSSESSION is finalized, the developer must build within a 2-year period. PURCHASER to pave onto taxiway. The MD of Willow Creek has among the LOWEST TAX RATES IN SOUTHERN ALBERTA and property taxes are dependent upon the size of the structure and amenities. NO AIRPORT USER FEES = NO BRAINER!!

CLARESHOLM and is located conveniently an HOUR SOUTH OF CALGARY or 45 mins FROM LETHBRIDGE. LOT SIZE is 100 X 107 feet. The GST will be applicable on the Sale Price. This investment offers GREAT Value & TONS of potential for FUTURE EXPANSION. Please call your AGENT for an INFORMATION PACKAGE & see supplements for more info.

The airport is located only MINUTES from