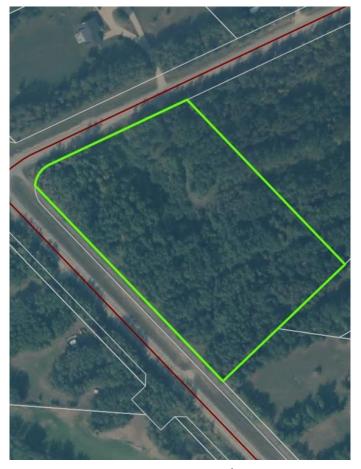

### \$299,999

0 Bedroom, 0.00 Bathroom, Land on 5.54 Acres

NONE, Lac La Biche County, Alberta

Lakeview Estates 5.54 acre fully serviced lot. This is a rare property being one of the largest serviced properties in Lakeview estates.

Across from the Lac La Biche Golf Club . 5 minutes from lac La Biche schools and shopping and one minute from the Lake.

Walking trails and boat launch close by as well as back country lake, quadding and hunting grounds minutes from your front door. Sale price is subject to GST .