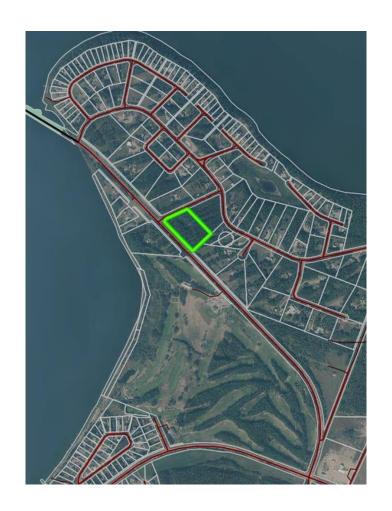

### \$299,999

0 Bedroom, 0.00 Bathroom, Land on 5.54 Acres

NONE, Lac La Biche County, Alberta

Lakeview Estates 5.54 acre fully serviced lot. This is a rare property being one of the largest serviced properties in Lakeview estates.

## **Community Information**

Address 101, 67325 Churchill Park Road

Subdivision NONE

City Lac La Biche County

County Lac La Biche County

Province Alberta
Postal Code T0A 2C1