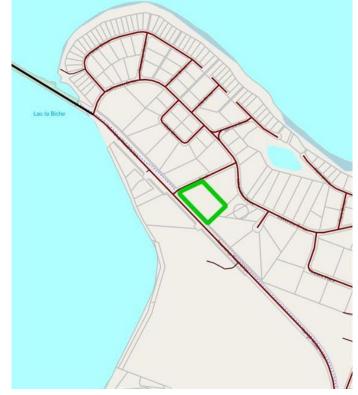

### \$299,999

0 Bedroom, 0.00 Bathroom, Land on 5.54 Acres

NONE, Lac La Biche County, Alberta

Lakeview Estates 5.54 acre fully serviced lot. This is a rare property being one of the largest serviced properties in Lakeview estates.

Across from the Lac La Biche Golf Club . 5 minutes from lac La Biche schools and shopping and one minute from the Lake.

Walking trails and boat launch close by as well as back country lake, quadding and hunting grounds minutes from your front door. Sale price is subject to GST .