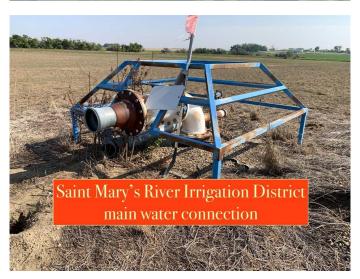

## \$1,300,000

0 Bedroom, 0.00 Bathroom, Land on 50.46 Acres

NONE, Rural Cypress County, Alberta

An extremely rare opportunity to buy prime land less than one and a half miles from the city limits of Medicine Hat. Fifty acres of prime irrigated agricultural / residential /commercial land with the best possible water situation. Fifty one acres of SMRID (Saint Mary's River Irrigation District) water rights for agricultural use (FUTURE PIVOT) and an additional West Side Water Co-op connection for year round delivery of potable water for a home should you choose to build one. Three phase power. This land has not been previously available for purchase since the 1950's.