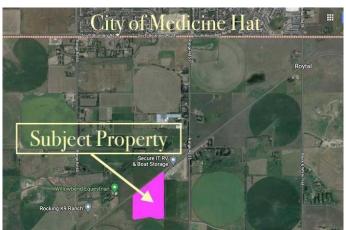

## \$1,300,000

0 Bedroom, 0.00 Bathroom, Land on 50.46 Acres

NONE, Rural Cypress County, Alberta

An extremely rare opportunity to buy prime land less than one and a half miles from the city limits of Medicine Hat. Fifty acres of prime irrigated agricultural / residential /commercial land with the best possible water situation. Fifty one acres of SMRID (Saint Mary's River Irrigation District) water rights for agricultural use (FUTURE PIVOT) and an additional West Side Water Co-op connection for year round delivery of potable water for a home should you choose to build one. Three phase power. This land has not been previously available for purchase since the 1950's.