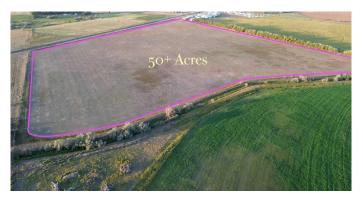

## \$1,300,000

0 Bedroom, 0.00 Bathroom, Land on 50.46 Acres

NONE, Rural Cypress County, Alberta

An extremely rare opportunity to buy prime land less than one and a half miles from the city limits of Medicine Hat. Fifty acres of prime irrigated agricultural / residential /commercial land with the best possible water situation. Fifty one acres of SMRID (Saint Mary's River Irrigation District) water rights for agricultural use (FUTURE PIVOT) and an additional West Side Water Co-op connection for year round delivery of potable water for a home should you choose to build one. Three phase power. This land has not been previously available for purchase since the 1950's.