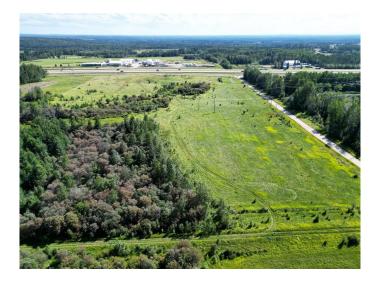

### \$475,000

0 Bedroom, 0.00 Bathroom, Land on 19.94 Acres

NONE, Rural Yellowhead County, Alberta

Prime Commercial Land for development located less than 2 kms West of the Town of Edson. Property is zoned CD (Commercial District) and has direct Highway 16 exposure! Seller will consider a Lease for equipment storage and/or camp with Yellowhead County approval.