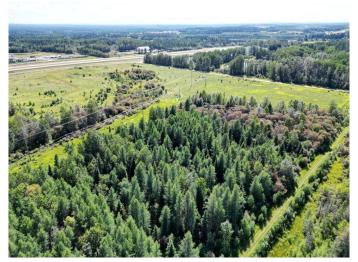

### \$475,000

0 Bedroom, 0.00 Bathroom, Land on 19.94 Acres

NONE, Rural Yellowhead County, Alberta

Prime Commercial Land for development located less than 2 kms West of the Town of Edson. Property is zoned CD (Commercial District) and has direct Highway 16 exposure! Seller will consider a Lease for equipment storage and/or camp with Yellowhead County approval.