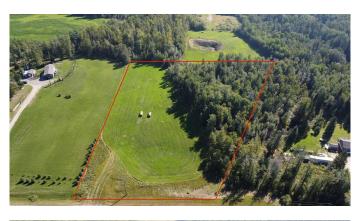

## \$94,900

0 Bedroom, 0.00 Bathroom, Land on 5.86 Acres

NONE, Rural Woodlands County, Alberta

"NO RESTRICTIONS AND GREAT VIEW!!" Located 10 minutes from town in Country View Estates subdivision, this 5.86 acre lot has no restrictions so mobile homes are permitted. The property has a 184 ft well that pumps at 12 gallons per minute, with natural gas prepaid to the riser, and power at the property line. Quiet cul-de-sac with minimal traffic and close to town!!