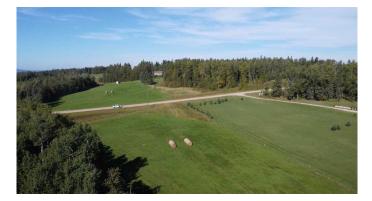

## \$94,900

0 Bedroom, 0.00 Bathroom, Land on 5.86 Acres

NONE, Rural Woodlands County, Alberta

"NO RESTRICTIONS AND GREAT VIEW!!" Located 10 minutes from town in Country View Estates subdivision, this 5.86 acre lot has no restrictions so mobile homes are permitted. The property has a 184 ft well that pumps at 12 gallons per minute, with natural gas prepaid to the riser, and power at the property line. Quiet cul-de-sac with minimal traffic and close to town!!