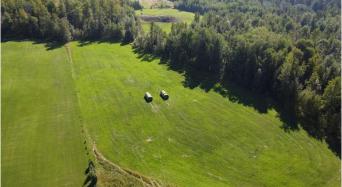

## \$94,900

0 Bedroom, 0.00 Bathroom, Land on 5.86 Acres

NONE, Rural Woodlands County, Alberta

"NO RESTRICTIONS AND GREAT VIEW!!" Located 10 minutes from town in Country View Estates subdivision, this 5.86 acre lot has no restrictions so mobile homes are permitted. The property has a 184 ft well that pumps at 12 gallons per minute, with natural gas prepaid to the riser, and power at the property line. Quiet cul-de-sac with minimal traffic and close to town!!