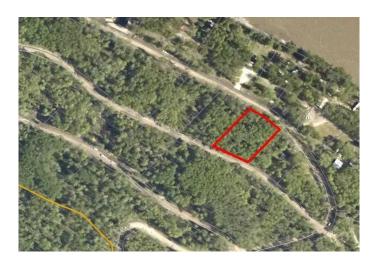

## \$162,500

0 Bedroom, 0.00 Bathroom, Land on 0.87 Acres

NONE, Rural Grande Prairie No. 1, County of, Alberta

Breath-taking recreational lots on the Wapiti River; the only development of it's kind in the Peace Country! If you are looking for a tranquil spot to build the ultimate campsite or dream cabin; a place to get away from the hustle and bustle, this is the development for you, an ideal property for any River boater with access to neighboring boat launch. Location is stunning with mature trees, power at property lines, and well built all weather roads, private titled lots, architectural guidelines and covenants. There is common access to the sand and rock beach. Less than one hour from Grande Prairie and only 5.5 km off pavement! Developments like this are rare, and limited lots are available, call a Realtor to start your own recreation property life today!

# **Community Information**

Address Lot 23, 692059 Rge Rd 104a Wapiti River

Subdivision NONE

City Rural Grande Prairie No. 1, County of

County Grande Prairie No. 1, County of

Province Alberta
Postal Code T0H 1J0

### **Amenities**

Amenities Beach Access, Snow Removal

Utilities Electricity at Lot Line

Waterfront See Remarks, River Access

**Exterior** 

Lot Description Corner Lot, Many Trees, See Remarks