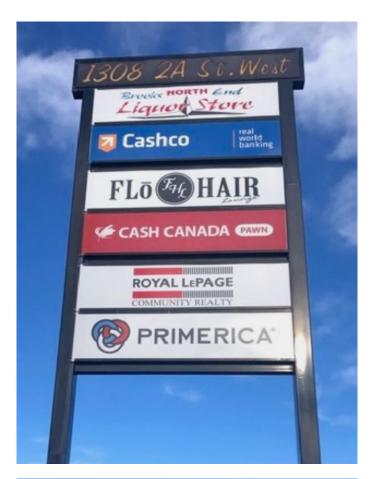

#### \$3,210,000

0 Bedroom, 0.00 Bathroom, Commercial on 1.54 Acres

North End, Brooks, Alberta

Brooks Plaza, located in the best possible retail commercial area of Brooks, easy access and tremendous exposure. Very well maintained property by a long term owner, who has looked after all of the operating systems and building structure in the best way. This property always attracts great tenants and the owner has had tremendous success with many long term tenants. Over the past 20 years the level of occupancy in this plaza has been exceptional. Please do not disturb tenants. Please see the supplements for rents and expenses.

### **Community Information**

Address 1308 2a Street W

Subdivision North End

City Brooks
County Brooks

Province Alberta Postal Code T1R 0V5

**Amenities** 

**Parking Spaces** 55

Interior