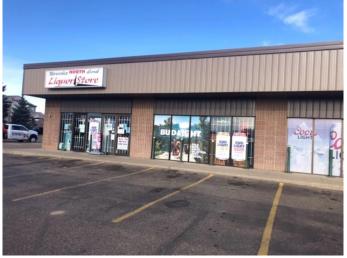

#### \$3,210,000

0 Bedroom, 0.00 Bathroom, Commercial on 1.54 Acres

North End, Brooks, Alberta

Brooks Plaza, located in the best possible retail commercial area of Brooks, easy access and tremendous exposure. Very well maintained property by a long term owner, who has looked after all of the operating systems and building structure in the best way. This property always attracts great tenants and the owner has had tremendous success with many long term tenants. Over the past 20 years the level of occupancy in this plaza has been exceptional. Please do not disturb tenants. Please see the supplements for rents and expenses.

### **Community Information**

Address 1308 2a Street W

Subdivision North End

City Brooks
County Brooks

Province Alberta Postal Code T1R 0V5

**Amenities** 

**Parking Spaces** 55

Interior