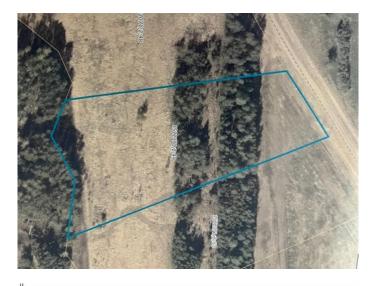

#### \$68,250

0 Bedroom, 0.00 Bathroom, Land on 4.24 Acres

NONE, Rural Big Lakes County, Alberta

Swan Valley Estates, Lot 49, 4.24 Acres with municipal water, and power to the property lines. Only 3 kms off Hwy 2 & 33. Enjoy the space you're looking for a nice commuting distance, or use as a vacation property with many municipal boat launches in the area. Development restrictions are minimal in the subdivision, and already are almost 50% sold, only 5 parcels left.

#### Exterior

Lot Description Brush, Cul-De-Sac, Gentle Sloping