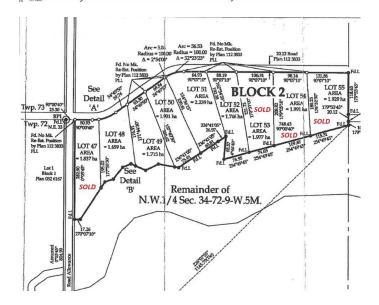

#### \$68,250

0 Bedroom, 0.00 Bathroom, Land on 4.24 Acres

NONE, Rural Big Lakes County, Alberta

Swan Valley Estates, Lot 49, 4.24 Acres with municipal water, and power to the property lines. Only 3 kms off Hwy 2 & 33. Enjoy the space you're looking for a nice commuting distance, or use as a vacation property with many municipal boat launches in the area. Development restrictions are minimal in the subdivision, and already are almost 50% sold, only 5 parcels left.