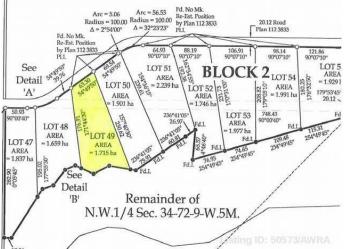

#### \$68,250

0 Bedroom, 0.00 Bathroom, Land on 4.24 Acres

NONE, Rural Big Lakes County, Alberta

Swan Valley Estates, Lot 49, 4.24 Acres with municipal water, and power to the property lines. Only 3 kms off Hwy 2 & 33. Enjoy the space you're looking for a nice commuting distance, or use as a vacation property with many municipal boat launches in the area. Development restrictions are minimal in the subdivision, and already are almost 50% sold, only 5 parcels left.

## **Community Information**

| Address     | 49 Swan Valley Estates |
|-------------|------------------------|
| Subdivision | NONE                   |
| City        | Rural Big Lakes County |
| County      | Big Lakes County       |
| Province    | Alberta                |
| Postal Code | T0G 1K0                |