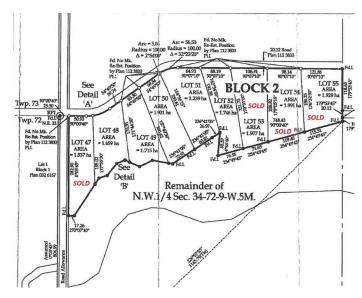

## \$68,250

0 Bedroom, 0.00 Bathroom, Land on 4.70 Acres

NONE, Rural Big Lakes County, Alberta

Swan Valley Estates, Lot 50, 4.7 Acres with municipal water, and power to the property lines. Only 3 kms off Hwy 2 & 33. Enjoy the space you're looking for a nice commuting distance, or use as a vacation property with many municipal boat launches in the area. Development restrictions are minimal in the subdivision, and already are almost 50% sold, only 5 parcels left.