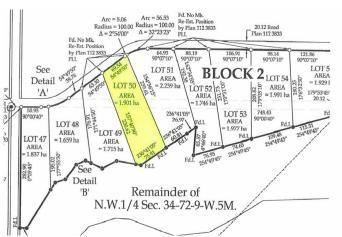

## \$68,250

0 Bedroom, 0.00 Bathroom, Land on 4.70 Acres

NONE, Rural Big Lakes County, Alberta

Swan Valley Estates, Lot 50, 4.7 Acres with municipal water, and power to the property lines. Only 3 kms off Hwy 2 & 33. Enjoy the space you're looking for a nice commuting distance, or use as a vacation property with many municipal boat launches in the area. Development restrictions are minimal in the subdivision, and already are almost 50% sold, only 5 parcels left.

## **Community Information**

Address 50 Swan Valley Estates

Subdivision NONE

City Rural Big Lakes County

County Big Lakes County

Province Alberta
Postal Code T0G 1K0