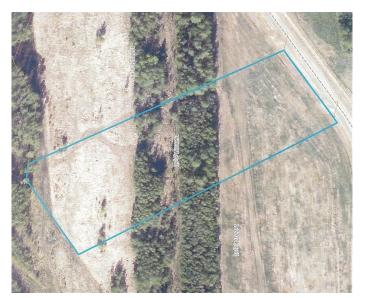

## \$68,250

0 Bedroom, 0.00 Bathroom, Land on 4.70 Acres

NONE, Rural Big Lakes County, Alberta

Swan Valley Estates, Lot 50, 4.7 Acres with municipal water, and power to the property lines. Only 3 kms off Hwy 2 & 33. Enjoy the space you're looking for a nice commuting distance, or use as a vacation property with many municipal boat launches in the area. Development restrictions are minimal in the subdivision, and already are almost 50% sold, only 5 parcels left.