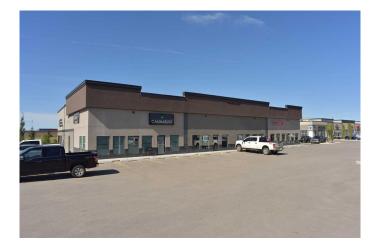

#### \$1,349,900

0 Bedroom, 0.00 Bathroom, Commercial on 0.00 Acres

Hawkridge Estates, Penhold, Alberta

Multi-tenant 10 year old attractive retail strip mall with great visibility from its location on high traffic Highway 2A (seasonally adjusted daily traffic of 6,000 cars) and only block from Highway 42 that feeds from QE 2 freeway. The Town of Penhold has a trading area of approximately 130,000 consumers. Building is located amongst 4 other retail multi-tenant buildings. Tenants in the surrounding buildings include Dairy Queen, IGA, bank, hair salon, liquor store, veterinarian clinic, nutrition store, barber shop, pet groomer, martial arts, spa, dentist office, doctor's office and an IDA drug store. Across the street is another retail strip mall with an ESSO station, Tim Horton's, day care center and a Pharmasave drug store. Penhold is a growing and vibrant family oriented community located within 7 minutes of Red Deer. Penhold has 3,854 residents (2024) and a growing commercial/business sector that makes it simple and convenient for residents to shop local. Quality of life in Penhold is enhanced by the parks and recreation services that are offered. The town has a Multiplex with an NHL size ice rink, dance studio, fitness center, running track, food concession, lounge, library and houses the Town's administration office. RV Park is located on the north of the Multiplex on Highway 42. There is a new High School and new residential subdivisions being built out. Subject building was constructed in 2013 and this 8,780 square foot is located on .77 acres at 1370 Robinson Avenue, Penhold. The

building is presently demised into 4 units (could be further demised into 5 units). Vacant unit is ready to be developed to the Tenant's specifications or demise into 2 units. Vacant unit is perfect for development as a restaurant, pub and/or microbrewery. This building creates high pedestrian traffic due to its triple A tenant - Canada Post Office that serves Penhold and the surrounding area and a cannabis store. There is ample parking. Tenant's Leases are "Triple Net". Pro-Forma attached.