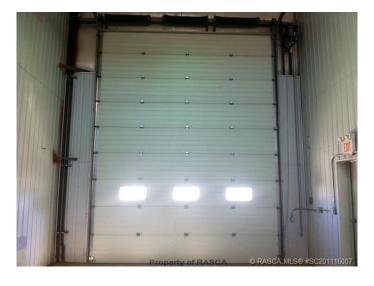

### \$11

0 Bedroom, 0.00 Bathroom, Commercial on 0.00 Acres

Hygrade Industrial, Drumheller, Alberta

FOR LEASE: Only 1 bay left BAY 2 - 1300 sq ft (or 2600 sq ft available Spring 2025). Outfitted with all of the 'extras'. This bay has electric overhead doors, office area, nice washroom, vinyl tile flooring, blinds, Forced Air Heating and Air Conditioning in the Offices, plus Radiant Heating in the Shop Area. There are hookups for Washing Machine and Dryer, Pressure Washer, High Speed Internet, etc. Located across from Adam's Saw and Sales in the Hygrade Land Size: Shared use of approx 1 acres. Sizes: Approx. 1300+/- sq. ft. Lease Term: 5 year Lease Price: \$11 per sq. ft. NNN Utilities: each bay individually metered \*\*\*\*\* Bay Doors: 14 ft wide x 18 ft high \*\*\*\*\*Land Size: 1 - 3 acres (288.97 x 133.67) \*\*\*\*\* Zoning: ED \*\*\*\*\* Rent 1300 x \$11 per sq ft \*\*\*\*\* Property Taxes (2024): \$197.40 per month \*\*\*\*\*Property Insurance \$64.56 \*\*\*\*\* Average Gas \$135.56 \*\*\*\*\*Average Power \$222.55 \*\*\*\* Average Water \$15.00 (proportionate share).