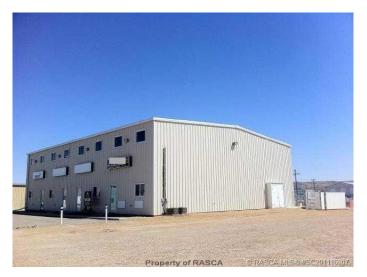

### \$11

0 Bedroom, 0.00 Bathroom, Commercial on 0.00 Acres

Hygrade Industrial, Drumheller, Alberta

FOR LEASE: Only 1 bay left BAY 2 - 1300 sq ft (or 2600 sq ft available Spring 2025). Outfitted with all of the 'extras'. This bay has electric overhead doors, office area, nice washroom, vinyl tile flooring, blinds, Forced Air Heating and Air Conditioning in the Offices, plus Radiant Heating in the Shop Area. There are hookups for Washing Machine and Dryer, Pressure Washer, High Speed Internet, etc. Located across from Adam's Saw and Sales in the Hygrade Land Size: Shared use of approx 1 acres. Sizes: Approx. 1300+/- sq. ft. Lease Term: 5 year Lease Price: \$11 per sq. ft. NNN Utilities: each bay individually metered \*\*\*\*\* Bay Doors: 14 ft wide x 18 ft high \*\*\*\*\*Land Size: 1 - 3 acres (288.97 x 133.67) \*\*\*\*\* Zoning: ED \*\*\*\*\* Rent 1300 x \$11 per sq ft \*\*\*\*\* Property Taxes (2024): \$197.40 per month \*\*\*\*\*Property Insurance \$64.56 \*\*\*\*\* Average Gas \$135.56 \*\*\*\*\*Average Power \$222.55 \*\*\*\* Average Water \$15.00 (proportionate share).

# **Community Information**

Address Bay 2, 560 Premier Road

Subdivision Hygrade Industrial

City Drumheller
County Drumheller

Province Alberta
Postal Code T0J 0Y6