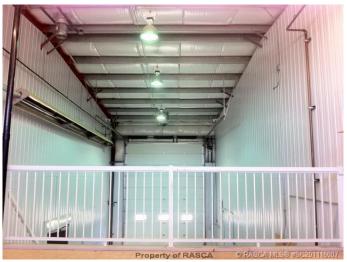

### \$11

0 Bedroom, 0.00 Bathroom, Commercial on 0.00 Acres

Hygrade Industrial, Drumheller, Alberta

FOR LEASE: Only 1 bay left BAY 2 - 1300 sq ft (or 2600 sq ft available Spring 2025). Outfitted with all of the 'extras'. This bay has electric overhead doors, office area, nice washroom, vinyl tile flooring, blinds, Forced Air Heating and Air Conditioning in the Offices, plus Radiant Heating in the Shop Area. There are hookups for Washing Machine and Dryer, Pressure Washer, High Speed Internet, etc. Located across from Adam's Saw and Sales in the Hygrade Land Size: Shared use of approx 1 acres. Sizes: Approx. 1300+/- sq. ft. Lease Term: 5 year Lease Price: \$11 per sq. ft. NNN Utilities: each bay individually metered \*\*\*\*\* Bay Doors: 14 ft wide x 18 ft high \*\*\*\*\*Land Size: 1 - 3 acres (288.97 x 133.67) \*\*\*\*\* Zoning: ED \*\*\*\*\* Rent 1300 x \$11 per sq ft \*\*\*\*\* Property Taxes (2024): \$197.40 per month \*\*\*\*\*Property Insurance \$64.56 \*\*\*\*\* Average Gas \$135.56 \*\*\*\*\*Average Power \$222.55 \*\*\*\* Average Water \$15.00 (proportionate share).