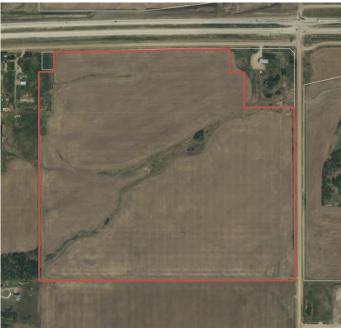

#### \$1,100,000

0 Bedroom, 0.00 Bathroom, Land on 135.00 Acres

NONE, Grande Prairie, Alberta

135 acres located just West of Grande Prairie within city limits. A great location only 5 minutes from Costco and situated along Highway 43. Annual ATCO and Telus revenue.

Discover an exceptional opportunity with this expansive parcel of land, perfectly positioned for commercial or industrial development. Boasting remarkable potential and nearly direct access to Highway 43, this property offers an enviable location for businesses seeking strategic advantages and convenient transportation links.