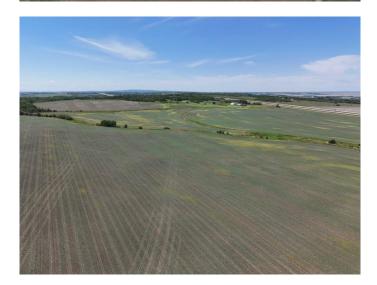

#### \$1,100,000

0 Bedroom, 0.00 Bathroom, Land on 135.00 Acres

NONE, Grande Prairie, Alberta

135 acres located just West of Grande Prairie within city limits. A great location only 5 minutes from Costco and situated along Highway 43. Annual ATCO and Telus revenue.

Discover an exceptional opportunity with this expansive parcel of land, perfectly positioned for commercial or industrial development. Boasting remarkable potential and nearly direct access to Highway 43, this property offers an enviable location for businesses seeking strategic advantages and convenient transportation links.