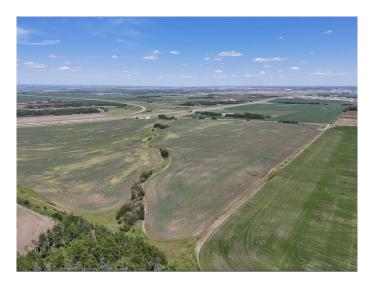

#### \$1,100,000

0 Bedroom, 0.00 Bathroom, Land on 135.00 Acres

NONE, Grande Prairie, Alberta

135 acres located just West of Grande Prairie within city limits. A great location only 5 minutes from Costco and situated along Highway 43. Annual ATCO and Telus revenue.

Discover an exceptional opportunity with this expansive parcel of land, perfectly positioned for commercial or industrial development. Boasting remarkable potential and nearly direct access to Highway 43, this property offers an enviable location for businesses seeking strategic advantages and convenient transportation links.