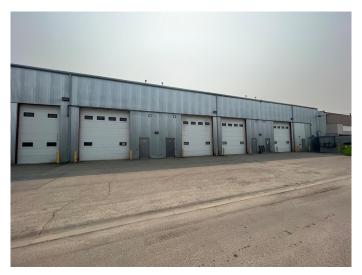

#### \$7

0 Bedroom, 0.00 Bathroom, Commercial on 0.00 Acres

Hill, Hinton, Alberta

Looking for the perfect place to establish your business? Look no further than our commercial building along Highway 16. With 5 units available, ranging from 1451 to 3368 square feet, you can customize the space to meet your needs. Enjoy the convenience of 16-ft high bay doors for easy access. Benefit from excellent visibility and transportation access. Contact us today to secure your preferred unit(s) and seize this exceptional leasing opportunity.