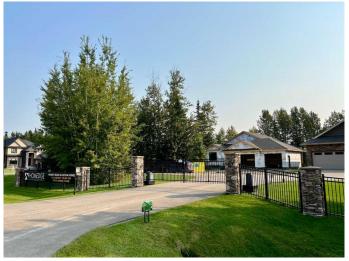

#### \$275,000

0 Bedroom, 0.00 Bathroom, Land on 0.33 Acres

Taylor Estates, Rural Grande Prairie No. 1, County of, Alberta

Wildwood is the best of all worlds, hassle-free living in a luxury rural setting. Fully detached, executive homes on gated, secure property. Landscaping maintenance and shared road snow removal included - a perfect solution for those who are looking for a way to divide their time between Grande Prairie and a second home or simply do not want to deal with the chores typically associated with home ownership. 1/3 of an acre lots located in Taylor Estates.

### **Amenities**

Amenities Other, Secured Parking

Utilities Cable Available, Electricity Available, Natural Gas Available, Phone

Available