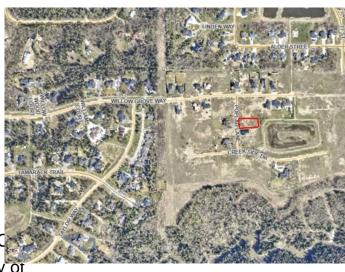

#### \$275,000

0 Bedroom, 0.00 Bathroom, Land on 0.58 Acres

Taylor Estates, Rural Grande Prairie No. 1, County of, Alberta

Taylor Estates, the most sought after address in the Peace; Taylor Estates affords you all of the convenience of city living and all the comfort of country life in this well-planned community. On the Southwest edge of the city, in the County of Grande Prairie, large rural estate properties are situated on the banks of Bear Creek. Choose your lot, choose your builder, and get started on your Dream Home in Taylor Estates.

#### **Community Information**

| Address     | 5709 Poplar                     |
|-------------|---------------------------------|
| Subdivision | Taylor Estates                  |
| City        | Rural Grande Prairie No. 1, C   |
| County      | Grande Prairie No. 1, County or |
| Province    | Alberta                         |
| Postal Code | T8W 0H3                         |