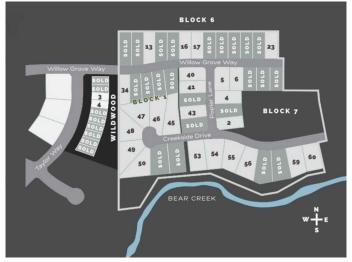

### \$275,000

0 Bedroom, 0.00 Bathroom, Land on 0.54 Acres

Taylor Estates, Rural Grande Prairie No. 1, County of, Alberta

Taylor Estates, the most sought after address in the Peace; Taylor Estates affords you all of the convenience of city living and all the comfort of country life in this well-planned community. On the Southwest edge of the city, in the County of Grande Prairie, large rural estate properties are situated on the banks of Bear Creek. Choose your lot, choose your builder, and get started on your Dream Home in Taylor Estates.

# **Community Information**

Address 5712 Poplar Subdivision Taylor Estates

City Rural Grande Prairie No. 1, C

County Grande Prairie No. 1, County of

Province Alberta
Postal Code T8W 0H3