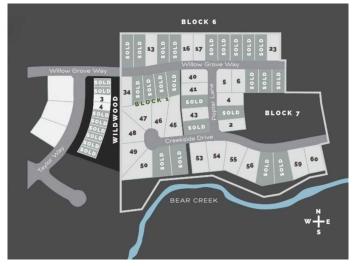

## **Community Information**

Address 7948 Creekside Drive

Subdivision Taylor Estates

City Rural Grande Prairie No. 1, C

County Grande Prairie No. 1, County of

Province Alberta
Postal Code T8W 0H3