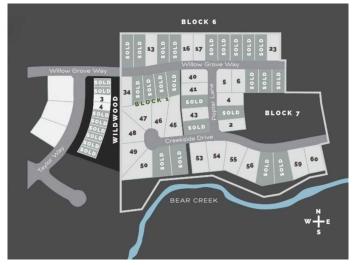

# \$325,000 - 7956 Creekside Drive, Rural Grande Prairie No. 1, County of

MLS® #A2048916

### **Community Information**

Address 7956 Creekside Drive

Subdivision Taylor Estates

City Rural Grande Prairie No. 1, Q

County Grande Prairie No. 1, County of

Province Alberta
Postal Code T8W 0H3