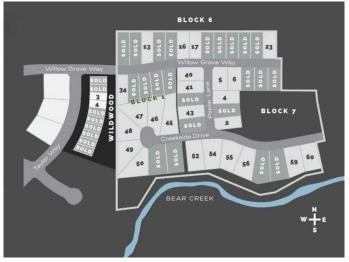

#### \$375,000

0 Bedroom, 0.00 Bathroom, Land on 0.83 Acres

Taylor Estates, Rural Grande Prairie No. 1, County of, Alberta

Taylor Estates, the most sought after address in the Peace; Taylor Estates affords you all of the convenience of city living and all the comfort of country life in this well-planned community. On the Southwest edge of the city, in the County of Grande Prairie, large rural estate properties are situated on the banks of Bear Creek. Choose your lot, choose your builder, and get started on your Dream Home in Taylor Estates.

## **Community Information**

Address 7943 Creekside Drive

Subdivision Taylor Estates

City Rural Grande Prairie No. 1, 0

County Grande Prairie No. 1, County of

Province Alberta
Postal Code T8W 0H3