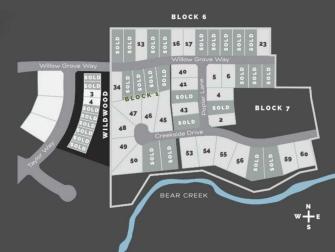

#### **Community Information**

| Address     | 7939 Creekside Drive            |
|-------------|---------------------------------|
| Subdivision | Taylor Estates                  |
| City        | Rural Grande Prairie No. 1, 🕬   |
| County      | Grande Prairie No. 1, County of |
| Province    | Alberta                         |
| Postal Code | T8W 0H3                         |