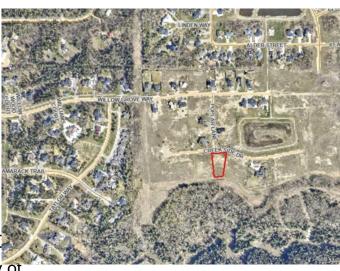

#### **Community Information**

| Address     | 7939 Creekside Drive            |
|-------------|---------------------------------|
| Subdivision | Taylor Estates                  |
| City        | Rural Grande Prairie No. 1, 🕬   |
| County      | Grande Prairie No. 1, County of |
| Province    | Alberta                         |
| Postal Code | T8W 0H3                         |