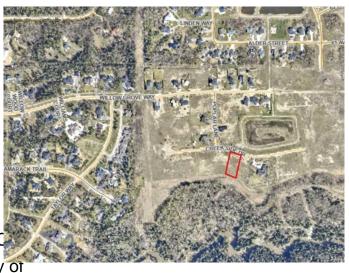

#### \$375,000

0 Bedroom, 0.00 Bathroom, Land on 0.87 Acres

Taylor Estates, Rural Grande Prairie No. 1, County of, Alberta

Taylor Estates, the most sought after address in the Peace; Taylor Estates affords you all of the convenience of city living and all the comfort of country life in this well-planned community. On the Southwest edge of the city, in the County of Grande Prairie, large rural estate properties are situated on the banks of Bear Creek. Choose your lot, choose your builder, and get started on your Dream Home in Taylor Estates.

## **Community Information**

Address 7935 Creekside Drive

Subdivision Taylor Estates

City Rural Grande Prairie No. 1, 0

County Grande Prairie No. 1, County of

Province Alberta
Postal Code T8W 0H3