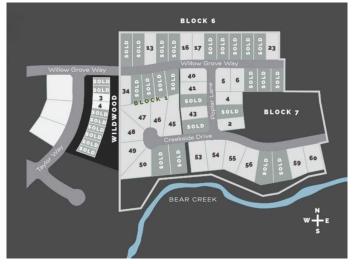

#### \$375,000

0 Bedroom, 0.00 Bathroom, Land on 0.87 Acres

Taylor Estates, Rural Grande Prairie No. 1, County of, Alberta

Taylor Estates, the most sought after address in the Peace; Taylor Estates affords you all of the convenience of city living and all the comfort of country life in this well-planned community. On the Southwest edge of the city, in the County of Grande Prairie, large rural estate properties are situated on the banks of Bear Creek. Choose your lot, choose your builder, and get started on your Dream Home in Taylor Estates.

## **Community Information**

Address 7935 Creekside Drive

Subdivision Taylor Estates

City Rural Grande Prairie No. 1, 0

County Grande Prairie No. 1, County of

Province Alberta
Postal Code T8W 0H3