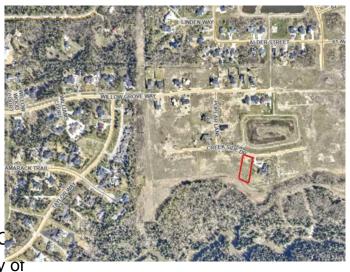

### \$375,000

0 Bedroom, 0.00 Bathroom, Land on 0.83 Acres

Taylor Estates, Rural Grande Prairie No. 1, County of, Alberta

Taylor Estates, the most sought after address in the Peace; Taylor Estates affords you all of the convenience of city living and all the comfort of country life in this well-planned community. On the Southwest edge of the city, in the County of Grande Prairie, large rural estate properties are situated on the banks of Bear Creek. Choose your lot, choose your builder, and get started on your Dream Home in Taylor Estates.

## **Community Information**

Address 7931 Creekside Drive

Subdivision Taylor Estates

City Rural Grande Prairie No. 1, 0

County Grande Prairie No. 1, County of

Province Alberta
Postal Code T8W 0H3