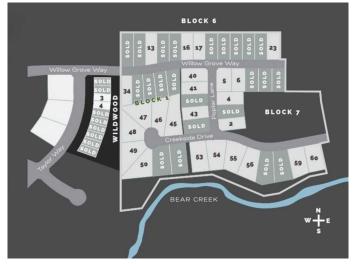

### \$375,000

0 Bedroom, 0.00 Bathroom, Land on 0.83 Acres

Taylor Estates, Rural Grande Prairie No. 1, County of, Alberta

Taylor Estates, the most sought after address in the Peace; Taylor Estates affords you all of the convenience of city living and all the comfort of country life in this well-planned community. On the Southwest edge of the city, in the County of Grande Prairie, large rural estate properties are situated on the banks of Bear Creek. Choose your lot, choose your builder, and get started on your Dream Home in Taylor Estates.

## **Community Information**

Address 7931 Creekside Drive

Subdivision Taylor Estates

City Rural Grande Prairie No. 1, 0

County Grande Prairie No. 1, County of

Province Alberta
Postal Code T8W 0H3