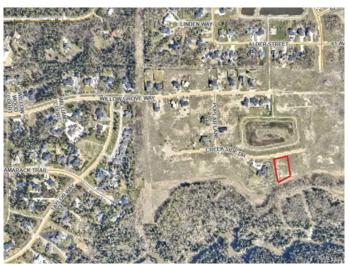

#### \$375,000

0 Bedroom, 0.00 Bathroom, Land on 0.79 Acres

Taylor Estates, Rural Grande Prairie No. 1, County of, Alberta

Taylor Estates, the most sought after address in the Peace; Taylor Estates affords you all of the convenience of city living and all the comfort of country life in this well-planned community. On the Southwest edge of the city, in the County of Grande Prairie, large rural estate properties are situated on the banks of Bear Creek. Choose your lot, choose your builder, and get started on your Dream Home in Taylor Estates.

### **Community Information**

Address 7919 Creekside Drive

Subdivision Taylor Estates

City Rural Grande Prairie No. 1, 0

County Grande Prairie No. 1, County of

Province Alberta
Postal Code T8W 0H3