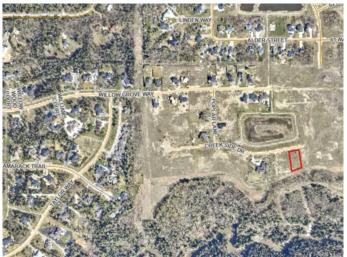

### \$395,000

0 Bedroom, 0.00 Bathroom, Land on 0.73 Acres

Taylor Estates, Rural Grande Prairie No. 1, County of, Alberta

Taylor Estates, the most sought after address in the Peace; Taylor Estates affords you all of the convenience of city living and all the comfort of country life in this well-planned community. On the Southwest edge of the city, in the County of Grande Prairie, large rural estate properties are situated on the banks of Bear Creek. Choose your lot, choose your builder, and get started on your Dream Home in Taylor Estates.

## **Community Information**

Address 7915 Creekside Drive

Subdivision Taylor Estates

City Rural Grande Prairie No. 1, 0

County Grande Prairie No. 1, County of

Province Alberta
Postal Code T8W 0H3