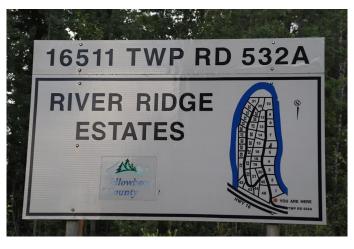

# \$550,000 - 22,23,24,48,49,50, 16511 Township Road 532a Subdivision, Rural Yellowhead County

MLS® #A2042829

## \$550,000

0 Bedroom, 0.00 Bathroom, Land on 22.95 Acres

NONE, Rural Yellowhead County, Alberta

Six great building sites for a builder or developer. Located in a high end subdivision of River Ridge Estates. Located 4 miles from downtown Edson.

## **Community Information**

| Address     | 22,23,24,48,49,50, 16511 Township Road 532a Subdivision |
|-------------|---------------------------------------------------------|
| Subdivision | NONE                                                    |
| City        | Rural Yellowhead County                                 |
| County      | Yellowhead County                                       |
| Province    | Alberta                                                 |
| Postal Code | T7E 3A6                                                 |
| Amenities   |                                                         |
| Utilities   | Electricity at Lot Line, Natural Gas at Lot Line        |
| Exterior    |                                                         |