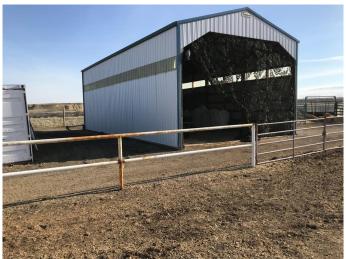

#### \$198,900

0 Bedroom, 0.00 Bathroom, Land on 2.15 Acres

NONE, Rural Cypress County, Alberta

2 Acre lot in Country Haven Estates with poll barn 24x42 that is used as a hay shed at present, nice location to build a home with pavement all the way to town. If you where to look at the price to build this poll barn today! It makes the price of this lot very reasonable.