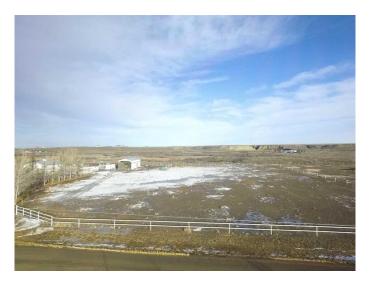

#### \$198,900

0 Bedroom, 0.00 Bathroom, Land on 2.15 Acres

NONE, Rural Cypress County, Alberta

2 Acre lot in Country Haven Estates with poll barn 24x42 that is used as a hay shed at present, nice location to build a home with pavement all the way to town. If you where to look at the price to build this poll barn today! It makes the price of this lot very reasonable.