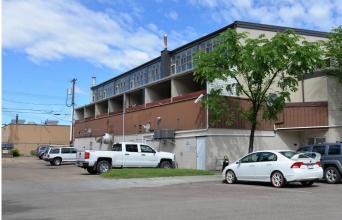

#### \$1,920,000

0 Bedroom, 0.00 Bathroom, Commercial on 0.41 Acres

Alberta Avenue, Edmonton, Alberta

Extremely rare multi-story commercial retail property with residential suites for sale. Located in a high exposure corner lot unit facing 118ave that is filled with retail shops, businesses with great traffic. This building boasts a 5-unit retail space on the main floor and a combined single- and two-bedrooms suites of 15 units on the upper floors. Comes with 24 stalls onsite parking with plugins. Easy access to transit and close to downtown making this an absolute great strategic investment generating good income. Whether you are looking for an investment hold or for future redevelopment, this is a great opportunity for commercial property ownership.

## Amenities

Parking Spaces 24