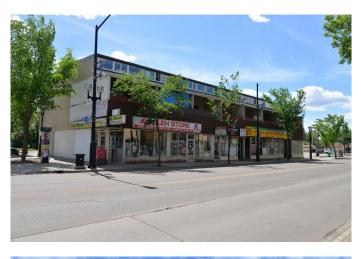

#### \$1,920,000

0 Bedroom, 0.00 Bathroom, Commercial on 0.41 Acres

Alberta Avenue, Edmonton, Alberta

Extremely rare multi-story commercial retail property with residential suites for sale. Located in a high exposure corner lot unit facing 118ave that is filled with retail shops, businesses with great traffic. This building boasts a 5-unit retail space on the main floor and a combined single- and two-bedrooms suites of 15 units on the upper floors. Comes with 24 stalls onsite parking with plugins. Easy access to transit and close to downtown making this an absolute great strategic investment generating good income. Whether you are looking for an investment hold or for future redevelopment, this is a great opportunity for commercial property ownership.