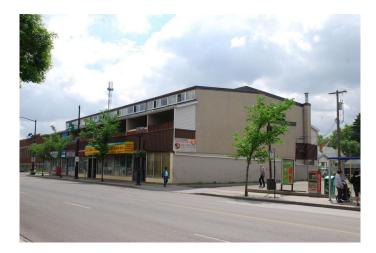

#### \$1,920,000

0 Bedroom, 0.00 Bathroom, Commercial on 0.41 Acres

Alberta Avenue, Edmonton, Alberta

Extremely rare multi-story commercial retail property with residential suites for sale. Located in a high exposure corner lot unit facing 118ave that is filled with retail shops, businesses with great traffic. This building boasts a 5-unit retail space on the main floor and a combined single- and two-bedrooms suites of 15 units on the upper floors. Comes with 24 stalls onsite parking with plugins. Easy access to transit and close to downtown making this an absolute great strategic investment generating good income. Whether you are looking for an investment hold or for future redevelopment, this is a great opportunity for commercial property ownership.