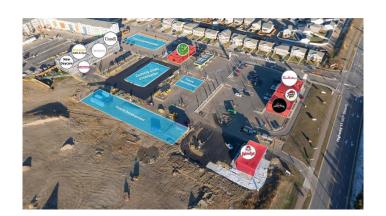

#### \$16

0 Bedroom, 0.00 Bathroom, Commercial on 6.49 Acres

Timber Ridge, Red Deer, Alberta

Located in Timber Ridge's newest commercial development, Timberlands Station. The second floor has 2 units available (1,600 SF and 1,300 SF) in shell state and ready for tenant improvements. The building is equipped with an elevator and common washrooms are shared with other tenants of the second floor. Ample parking is available on site for customers and staff. This plaza currently has four buildings in place, with the plan to construct four more. Neighbouring businesses of the plaza include Tim Horton's, Pizza Hut, Fas Gas, and Pharmasave. Additional Rent is estimated at \$11.00 per square foot for the 2025 budget year.