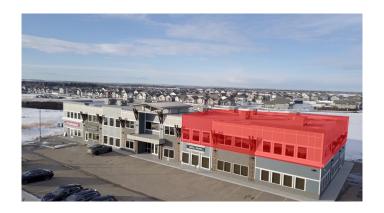

# \$16 - Building G, 20 Thomlison Avenue, Red Deer

MLS® #A2028167

#### \$16

0 Bedroom, 0.00 Bathroom, Commercial on 6.49 Acres

Timber Ridge, Red Deer, Alberta

Located in Timber Ridge's newest commercial development, Timberlands Station. The second floor has 2 units available (1,600 SF and 1,300 SF) in shell state and ready for tenant improvements. The building is equipped with an elevator and common washrooms are shared with other tenants of the second floor. Ample parking is available on site for customers and staff. This plaza currently has four buildings in place, with the plan to construct four more. Neighbouring businesses of the plaza include Tim Horton's, Pizza Hut, Fas Gas, and Pharmasave. Additional Rent is estimated at \$11.00 per square foot for the 2025 budget year.