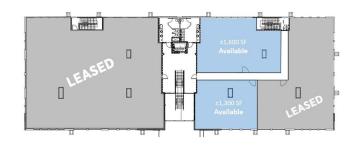

#### \$16

0 Bedroom, 0.00 Bathroom, Commercial on 6.49 Acres

Timber Ridge, Red Deer, Alberta

Located in Timber Ridge's newest commercial development, Timberlands Station. The second floor has 2 units available (1,600 SF and 1,300 SF) in shell state and ready for tenant improvements. The building is equipped with an elevator and common washrooms are shared with other tenants of the second floor. Ample parking is available on site for customers and staff. This plaza currently has four buildings in place, with the plan to construct four more. Neighbouring businesses of the plaza include Tim Horton's, Pizza Hut, Fas Gas, and Pharmasave. Additional Rent is estimated at \$11.00 per square foot for the 2025 budget year.