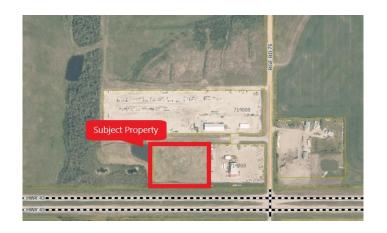

#### \$615,000

0 Bedroom, 0.00 Bathroom, Land on 5.86 Acres

NONE, Rural Grande Prairie No. 1, County of, Alberta

This prime 5.86-acre commercial lot is strategically located just East of Grande Prairie off of RR 75 with direct frontage onto Highway 43. Situated in the County, this lot is zoned RM-2, with access to gas, power, and Telus high-speed internet. With an asking price of \$105,000 per acre, this well-sloped lot offers incredible exposure, which is sure to elevate your company's profile and visibility. As one of the busiest highways in the region, Highway 43 guarantees a steady flow of traffic that could translate into potential customers for your Business. To view call your Commercial Realtor© today.

## **Community Information**

Address 75 Range Road

Subdivision NONE

City Rural Grande Prairie No. 1, County of

County Grande Prairie No. 1, County of

Province Alberta
Postal Code T0H 3S0