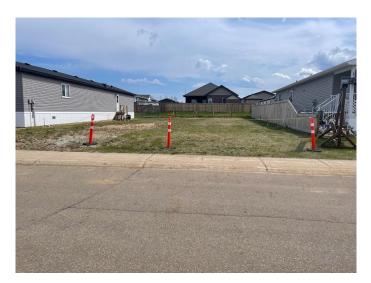

#### \$98,900

0 Bedroom, 0.00 Bathroom, Land on 0.13 Acres

Beacon Hill, Fort McMurray, Alberta

Small town neighborhood feel is what you get with 148 Beardsley Crescent in Beacon Hill. This is a community where neighbors become friends :) This vacant lot is situated in close proximity to all of Fort McMurray's beautiful rivers, the walking trails around Beacon Hill and the great beauty Fort McMurray's nature has to offer. The amenities available in Beacon Hill are, a very nice dog park, 2 schools, one Public, one Catholic, with many playgrounds, a spray park and Frank Lacroix arena. An awesome mini mall with a convenience store, among other great businesses, not to mention the great variety of home based businesses in Beacon Hill! This lot allows you to build the home of your dreams! The lot size is 5777 sqft allowing room for a good sized home, garage, great parking and yard space to develop into whatever you need. Garden? Firepit? All of the above? Sure! Within just a few minutes drive is a gas station/convenience store, two hotels, a grocery store and fast food & restaurants. Close proximity as well to the hospital, airport, ski hill and golfing! Take a drive through Beacon Hill, have a look at the lot and envision the truly great quality of life style available to you with a home built on 148 Beardsley Crescent :)