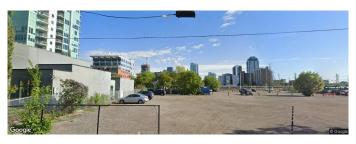

# \$2,800,800 - 508 12 Avenue Se, Calgary

MLS® #A2016913

### \$2,800,800

0 Bedroom, 0.00 Bathroom, Land on 0.16 Acres

Beltline, Calgary, Alberta

Beautiful location - this CC-X zoned property is a bare land 50x140 ft lot / 7002 Sq.ft, which works out to be \$400.00 per Sq.Ft.

Commercial Zoning - CC-X Mixed-use designation provides endless options for future redevelopment. Strategically located just north of Stampede Park and east of Olympic way, the new anticipated Stadium may be coming right next door, close to Calgary Downtown and south of the river. 514,518 & 520-12 AVE S E also available.