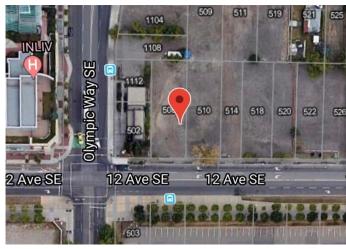

# \$2,800,800 - 508 12 Avenue Se, Calgary

MLS® #A2016913

### \$2,800,800

0 Bedroom, 0.00 Bathroom, Land on 0.16 Acres

Beltline, Calgary, Alberta

Beautiful location - this CC-X zoned property is a bare land 50x140 ft lot / 7002 Sq.ft, which works out to be \$400.00 per Sq.Ft.

Commercial Zoning - CC-X Mixed-use designation provides endless options for future redevelopment. Strategically located just north of Stampede Park and east of Olympic way, the new anticipated Stadium may be coming right next door, close to Calgary Downtown and south of the river. 514,518 & 520-12 AVE S E also available.

## **Community Information**

Address 508 12 Avenue Se

Subdivision Beltline
City Calgary
County Calgary
Province Alberta
Postal Code T2G 1Y6