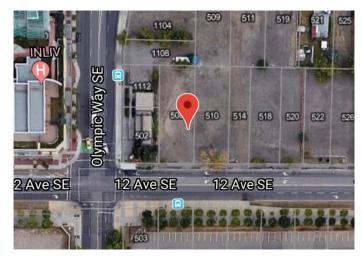

# \$2,800,800 - 508 12 Avenue Se, Calgary

MLS® #A2016913

### \$2,800,800

0 Bedroom, 0.00 Bathroom, Land on 0.16 Acres

Beltline, Calgary, Alberta

Beautiful location - this CC-X zoned property is a bare land 50x140 ft lot / 7002 Sq.ft, which works out to be \$400.00 per Sq.Ft.

Commercial Zoning - CC-X Mixed-use designation provides endless options for future redevelopment. Strategically located just north of Stampede Park and east of Olympic way, the new anticipated Stadium may be coming right next door, close to Calgary Downtown and south of the river. 514,518 & 520-12 AVE S E also available.

## **Community Information**

Address 508 12 Avenue Se

Subdivision Beltline
City Calgary
County Calgary
Province Alberta
Postal Code T2G 1Y6