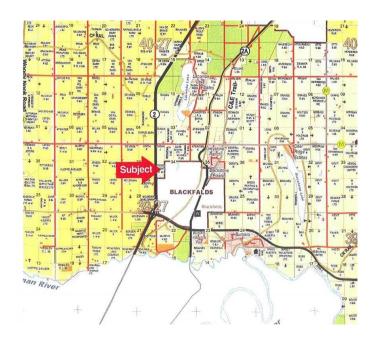

### \$1,720,000

0 Bedroom, 0.00 Bathroom, Commercial on 73.19 Acres

NONE, Blackfalds, Alberta

73.19 ACRES of development land located east of Highway 2 in the Town of Blackfalds. Presently has Industrial Development to the south boundary and residential development to the east side. Town is open to either Industrial or residential development. Excellent exposure to Highway #2. Excellent Investment Property in one of the fastest growing communities in Alberta.

# Community Information

Address 39505 Highway 2

Mixed Use

Subdivision NONE

City Blackfalds

County Lacombe County

Province Alberta
Postal Code T0M 0J0