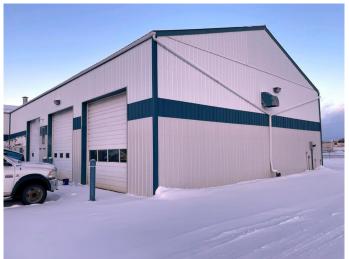

#### \$1,200,000

0 Bedroom, 0.00 Bathroom, Commercial on 0.00 Acres

Poplar Ridge\_MBRA, Rural Brazeau County, Alberta

2 Acres with 5,160 sq ft industrial building located in Brazeau County on corner lot 5206 62 St. Building features: 2 drive through bays with oil pit access, 3rd bay (not drive though), 100' drive through wash bay, office space with 2 offices, 2 bathrooms, file storage room, break room and a mezzanine with crew room and parts room. Property is fenced with chain link fence. Property is rented until November 2026