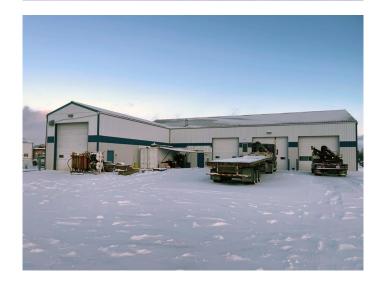

#### \$1,200,000

0 Bedroom, 0.00 Bathroom, Commercial on 0.00 Acres

Poplar Ridge\_MBRA, Rural Brazeau County, Alberta

2 Acres with 5,160 sq ft industrial building located in Brazeau County on corner lot 5206 62 St. Building features: 2 drive through bays with oil pit access, 3rd bay (not drive though), 100' drive through wash bay, office space with 2 offices, 2 bathrooms, file storage room, break room and a mezzanine with crew room and parts room. Property is fenced with chain link fence. Property is rented until November 2026