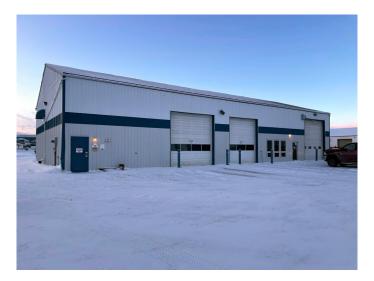

#### \$1,200,000

0 Bedroom, 0.00 Bathroom, Commercial on 0.00 Acres

Poplar Ridge\_MBRA, Rural Brazeau County, Alberta

2 Acres with 5,160 sq ft industrial building located in Brazeau County on corner lot 5206 62 St. Building features: 2 drive through bays with oil pit access, 3rd bay (not drive though), 100' drive through wash bay, office space with 2 offices, 2 bathrooms, file storage room, break room and a mezzanine with crew room and parts room. Property is fenced with chain link fence. Property is rented until November 2026