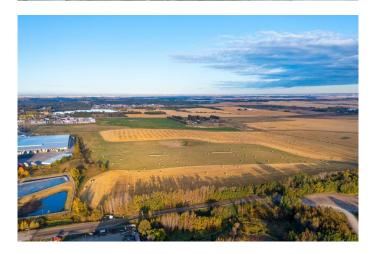

### \$3,300,000

0 Bedroom, 0.00 Bathroom, Land on 110.00 Acres

North Industrial, Innisfail, Alberta

110 Acres of PRIME Industrial Development Land on the Leading Edge of Innisfail's NASP. This Unique Property is an Excellent Investment and Development Opportunity. With allocation for Industrial purposes and directly connected to North Innisfail and all Municipal Service Connections, it's an ideal parcel. While the land is currently serving Agricultural & Cattle needs, it is Zoned RD (Reserved for Future Development) within Innisfail's current NASP and is an Integral Main Component to the Expansion in the town of Innisfail. It's a very Rare Investment Opportunity in a Community Poised for Expansive Growth! This parcel of land can be sold in conjunction with the adjoining North 160-Acre Parcel listed at \$4,500,000