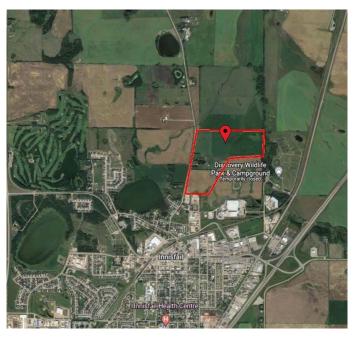

### \$3,300,000

0 Bedroom, 0.00 Bathroom, Land on 110.00 Acres

North Industrial, Innisfail, Alberta

110 Acres of PRIME Industrial Development Land on the Leading Edge of Innisfail's NASP. This Unique Property is an Excellent Investment and Development Opportunity. With allocation for Industrial purposes and directly connected to North Innisfail and all Municipal Service Connections, it's an ideal parcel. While the land is currently serving Agricultural & Cattle needs, it is Zoned RD (Reserved for Future Development) within Innisfail's current NASP and is an Integral Main Component to the Expansion in the town of Innisfail. It's a very Rare Investment Opportunity in a Community Poised for Expansive Growth! This parcel of land can be sold in conjunction with the adjoining North 160-Acre Parcel listed at \$4,500,000

### **Community Information**

Address 6360 C & E Trail
Subdivision North Industrial

City Innisfail

County Red Deer County

Province Alberta

Postal Code T4G 0G9