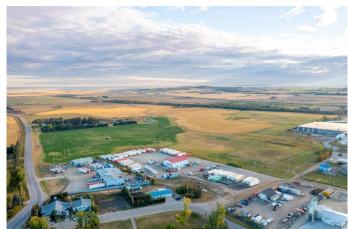

### \$3,300,000

0 Bedroom, 0.00 Bathroom, Land on 110.00 Acres

North Industrial, Innisfail, Alberta

110 Acres of PRIME Industrial Development Land on the Leading Edge of Innisfail's NASP. This Unique Property is an Excellent Investment and Development Opportunity. With allocation for Industrial purposes and directly connected to North Innisfail and all Municipal Service Connections, it's an ideal parcel. While the land is currently serving Agricultural & Cattle needs, it is Zoned RD (Reserved for Future Development) within Innisfail's current NASP and is an Integral Main Component to the Expansion in the town of Innisfail. It's a very Rare Investment Opportunity in a Community Poised for Expansive Growth! This parcel of land can be sold in conjunction with the adjoining North 160-Acre Parcel listed at \$4,500,000