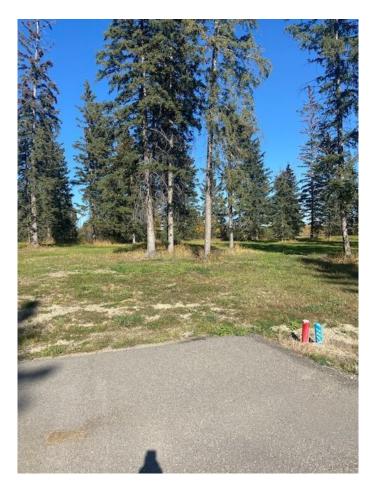

#### \$180,600

0 Bedroom, 0.00 Bathroom, Land on 0.96 Acres

Meadow Ponds Estate, Rural Clearwater County, Alberta

Discover the perfect blend of tranquility and convenience in our stunning subdivision of executive one acre parcels, Diamond Willow Estates, located just outside of the growing community of Rocky Mountain House. This exclusive development offers a unique opportunity to own a piece of paradise, ideal for those seeking space and serenity. Situated minutes away from Rocky, residents will appreciate the proximity to local amenities including shopping, dining, schools, and healthcare facilities with pavement to your driveway. The location combines rural charm with urban accessibility, making it an ideal choice for families and individuals alike. Lot 23, 313 Valley View Drive is thoughtfully designed to provide flexibility for various home designs and outdoor activities on 0.96 acres of treed yard. Each lot is equipped with gas, power, and water to the lot line, making it easy to connect utilities as you build your new home. For the communal septic system, a 2 stage Tank Effluent Pump system is required, please see attached documents. Residents can enjoy a beautifully landscaped communal recreation conservation area featuring a serene pond, perfect for relaxation or recreational activities. A homeowner's association is in place to maintain all common areas. Come explore the peace, comfort, and convenience of West Country living. Diamond

Willows Estates, where country living meets urban convenience in the foothills of the Rocky Mountains!