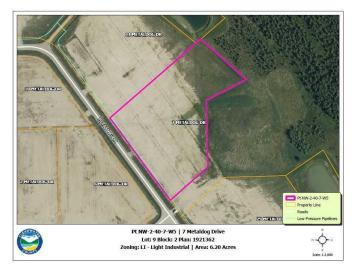

## \$341,000

0 Bedroom, 0.00 Bathroom, Land on 6.20 Acres

Metaldog Industrial Park, Rural Clearwater County, Alberta

7 METALDOG DRIVE 6.2 ACRES - Metaldog Industrial Subdivision is located minutes northeast of Rocky Mountain House on Airport Road, situated on a ban-free road, and located within a mile of Alberta's High Load Corridor. Zoned LIGHT INDUSTRIAL DISTRICT "Ll― Metaldog Industrial Subdivision is 1 of the newest industrial subdivisions within Clearwater County (has been used for a pipe laydown yard for the past couple of years). All bare lots are serviced with 3 PHASE power and natural gas to property lines, and all roads within the subdivision are paved, (Note: private well & sewer systems will need to be installed at the purchaser's expense to suit individual requirements). A firepond is located within the subdivision. Prime location to establish, and grow your business. Immediate possession is available. The general purpose of this district is to accommodate and regulate small to medium-scale industrial operations, note a security suite as part of the main building is permitted as a discretionary use (this allows for an owner/operator or staff to live onsite for security purposes, and is at the discretion of the development officer). No development timeframes. Parcel sizes available range in size from 3.83 acres - 8.01 acres and are NEWLY priced. Make your mark in CENTRAL ALBERTA! (GST is applicable)

# **Community Information**

Address 7 Metaldog Drive

Subdivision Metaldog Industrial Park
City Rural Clearwater County

County Clearwater County

Province Alberta
Postal Code T4T 2A2

### **Additional Information**

Date Listed September 22nd, 2022

Days on Market 944

Zoning LIGHT INDUSTRIAL