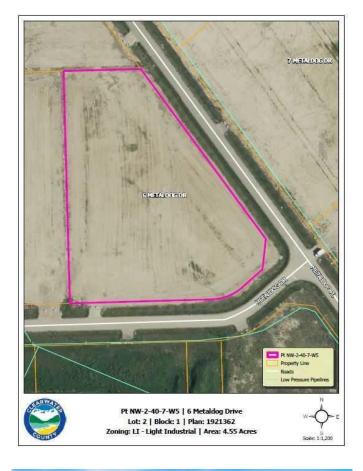

#### \$250,250

0 Bedroom, 0.00 Bathroom, Land on 4.55 Acres

Metaldog Industrial Park, Rural Clearwater County, Alberta

6 METALDOG DRIVE 4.55 ACRES - Metaldog Industrial Subdivision is located minutes northeast of Rocky Mountain House on Airport Road, situated on a ban-free road, and located within a mile of Alberta's High Load Corridor. Zoned LIGHT INDUSTRIAL DISTRICT "Ll― Metaldog Industrial Subdivision is 1 of the newest industrial subdivisions within Clearwater County (has been used for a pipe laydown yard for the past couple of years). All bare lots are serviced with 3 PHASE power and natural gas to property lines, and all roads within the subdivision are paved, (Note: private well & sewer systems will need to be installed at the purchaser's expense to suit individual requirements). Firepond is located within the subdivision. Prime location to establish, and grow your business. Immediate possession is available. The general purpose of this district is to accommodate and regulate small to medium-scale industrial operations, note a security suite as part of the main building is permitted as a discretionary use (this allows for an owner/operator or staff to live onsite for security purposes, and is at the discretion of the development officer). No development timeframes. Parcel sizes available range in size from 3.83 acres - 8.01 acres and are NEWLY priced Make your mark in CENTRAL ALBERTA! (GST is applicable)

### **Community Information**

| Address     | 6 Metaldog Drive         |
|-------------|--------------------------|
| Subdivision | Metaldog Industrial Park |
| City        | Rural Clearwater County  |
| County      | Clearwater County        |
| Province    | Alberta                  |
| Postal Code | T4T 2A2                  |
|             |                          |

# **Additional Information**

| Date Listed    | September 22nd, 2022 |
|----------------|----------------------|
| Days on Market | 966                  |
| Zoning         | LIGHT INDUSTRIAL     |