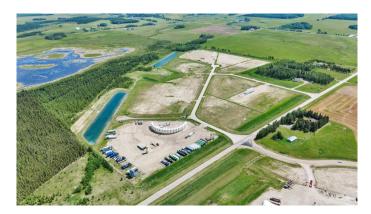

#### \$250,250

0 Bedroom, 0.00 Bathroom, Land on 4.55 Acres

Metaldog Industrial Park, Rural Clearwater County, Alberta

6 METALDOG DRIVE 4.55 ACRES - Metaldog Industrial Subdivision is located minutes northeast of Rocky Mountain House on Airport Road, situated on a ban-free road, and located within a mile of Alberta's High Load Corridor. Zoned LIGHT INDUSTRIAL DISTRICT "Ll― Metaldog Industrial Subdivision is 1 of the newest industrial subdivisions within Clearwater County (has been used for a pipe laydown yard for the past couple of years). All bare lots are serviced with 3 PHASE power and natural gas to property lines, and all roads within the subdivision are paved, (Note: private well & sewer systems will need to be installed at the purchaser's expense to suit individual requirements). Firepond is located within the subdivision. Prime location to establish, and grow your business. Immediate possession is available. The general purpose of this district is to accommodate and regulate small to medium-scale industrial operations, note a security suite as part of the main building is permitted as a discretionary use (this allows for an owner/operator or staff to live onsite for security purposes, and is at the discretion of the development officer). No development timeframes. Parcel sizes available range in size from 3.83 acres - 8.01 acres and are NEWLY priced Make your mark in CENTRAL ALBERTA! (GST is applicable)