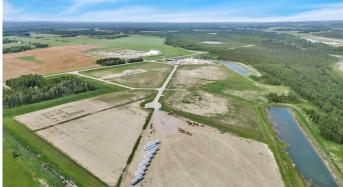

#### \$250,250

0 Bedroom, 0.00 Bathroom, Land on 4.55 Acres

Metaldog Industrial Park, Rural Clearwater County, Alberta

6 METALDOG DRIVE 4.55 ACRES - Metaldog Industrial Subdivision is located minutes northeast of Rocky Mountain House on Airport Road, situated on a ban-free road, and located within a mile of Alberta's High Load Corridor. Zoned LIGHT INDUSTRIAL DISTRICT "Ll― Metaldog Industrial Subdivision is 1 of the newest industrial subdivisions within Clearwater County (has been used for a pipe laydown yard for the past couple of years). All bare lots are serviced with 3 PHASE power and natural gas to property lines, and all roads within the subdivision are paved, (Note: private well & sewer systems will need to be installed at the purchaser's expense to suit individual requirements). Firepond is located within the subdivision. Prime location to establish, and grow your business. Immediate possession is available. The general purpose of this district is to accommodate and regulate small to medium-scale industrial operations, note a security suite as part of the main building is permitted as a discretionary use (this allows for an owner/operator or staff to live onsite for security purposes, and is at the discretion of the development officer). No development timeframes. Parcel sizes available range in size from 3.83 acres - 8.01 acres and are NEWLY priced Make your mark in CENTRAL ALBERTA! (GST is applicable)