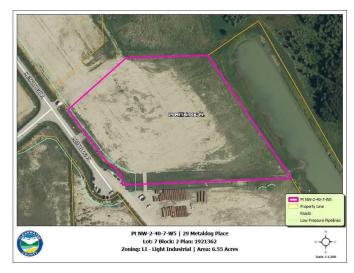

### \$360,250

0 Bedroom, 0.00 Bathroom, Land on 6.55 Acres

Metaldog Industrial Park, Rural Clearwater County, Alberta

29 METALDOG PLACE 6.55 ACRES -Metaldog Industrial Subdivision is located minutes northeast of Rocky Mountain House on Airport Road, situated on a ban-free road, and located within a mile of Alberta's High Load Corridor. Zoned LIGHT INDUSTRIAL DISTRICT "Ll― Metaldog Industrial Subdivision is 1 of the newest industrial subdivisions within Clearwater County (has been used for a pipe laydown yard for the past couple of years). All bare lots are serviced with 3 PHASE power and natural gas to property lines, and all roads within the subdivision are paved, (Note: private well & sewer systems will need to be installed at the purchaser's expense to suit individual requirements). Firepond is located within the subdivision. Prime location to establish, and grow your business. Immediate possession is available. The general purpose of this district is to accommodate and regulate small to medium-scale industrial operations, note a security suite as part of the main building is permitted as a discretionary use (this allows for an owner/operator or staff to live onsite for security purposes, and is at the discretion of the development officer). No development timeframes. Parcel sizes available range in size from 3.83 acres - 8.01 acres and are NEWLY priced. Make your mark in CENTRAL ALBERTA! (GST is applicable)

## **Community Information**

Address 29 Metaldog Place

Subdivision Metaldog Industrial Park

City Rural Clearwater County

County Clearwater County

Province Alberta
Postal Code T4T 2A2