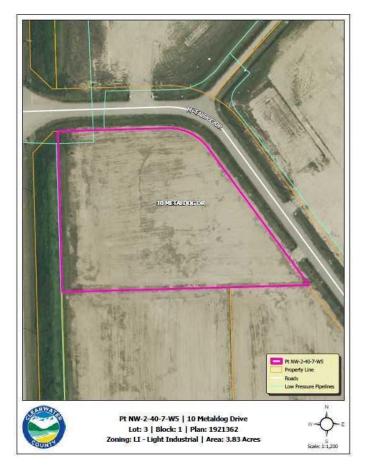

#### \$210,650

0 Bedroom, 0.00 Bathroom, Land on 3.83 Acres

Metaldog Industrial Park, Rural Clearwater County, Alberta

10 METALDOG DRIVE 3.83 ACRES -Metaldog Industrial Subdivision is located minutes northeast of Rocky Mountain House on Airport Road, situated on a ban-free road, and located within a mile of Alberta's High Load Corridor. Zoned Light Industrial (LI) Metaldog Industrial Subdivision is 1 of the newest industrial subdivisions within Clearwater County (has been used for a pipe laydown yard for the past couple of years). This parcel is serviced with 3 PHASE power and natural gas to property lines, to be serviced at the purchaser's expense with private well & sewer systems to suit individual requirements. Firepond is located within the subdivision. Prime location to establish, and grow your business. Immediate possession is available. The general purpose of this district is to accommodate and regulate small to medium-scale industrial operations, note a security suite as part of the main building is permitted as a discretionary use (this allows for an owner/operator or staff to live onsite for security purposes, and is at the discretion of the development officer). No development timeframes. Parcel sizes available range in size from 3.83 acres - 8.01 acres and are **NEWLY** priced

# **Community Information**

| Address     | 10 Metaldog Drive        |
|-------------|--------------------------|
| Subdivision | Metaldog Industrial Park |
| City        | Rural Clearwater County  |
| County      | Clearwater County        |
| Province    | Alberta                  |
| Postal Code | T4T 2A2                  |