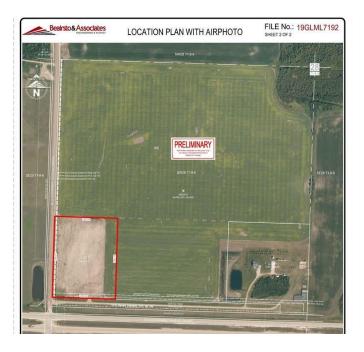

#### \$999,900

0 Bedroom, 0.00 Bathroom, Land on 12.50 Acres

NONE, Rural Grande Prairie No. 1, County of, Alberta

Fantastic location to set up your business. One of the few industrial locations to set up on west of Grande Prairie with Highway 43 frontage and access. Whether you have an oilfield service company, an agricultural enterprise or a commercial endeavor, you will surely benefit from this great exposure. 12+ acres zoned RM-4 just 8.5 miles west of Grande Prairie city limits and just outside the town of Wembley, directly across the Highway from Tenaris. Great setup with service road directly in front of property, all services close by and great slope on the property. At about 80k per acre you will be hard pressed to find a comparable property.

#### **Community Information**

| Address     | Rr 84 Highway 43 |
|-------------|------------------|
| Subdivision | NONE             |

| City        | Rural Grande Prairie No. 1, County of |
|-------------|---------------------------------------|
| County      | Grande Prairie No. 1, County of       |
| Province    | Alberta                               |
| Postal Code | T0H 3S0                               |