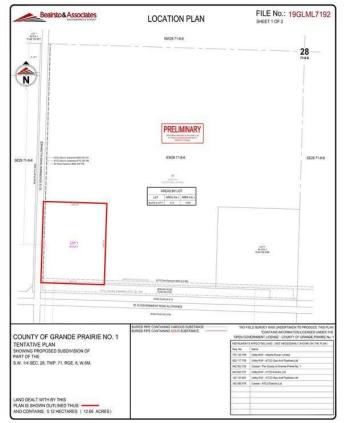

#### \$999,900

0 Bedroom, 0.00 Bathroom, Land on 12.50 Acres

NONE, Rural Grande Prairie No. 1, County of, Alberta

Fantastic location to set up your business. One of the few industrial locations to set up on west of Grande Prairie with Highway 43 frontage and access. Whether you have an oilfield service company, an agricultural enterprise or a commercial endeavor, you will surely benefit from this great exposure. 12+ acres zoned RM-4 just 8.5 miles west of Grande Prairie city limits and just outside the town of Wembley, directly across the Highway from Tenaris. Great setup with service road directly in front of property, all services close by and great slope on the property. At about 80k per acre you will be hard pressed to find a comparable property.

#### **Community Information**

| Address     | Rr 84 Highway 43 |
|-------------|------------------|
| Subdivision | NONE             |

| City        | Rural Grande Prairie No. 1, County of |
|-------------|---------------------------------------|
| County      | Grande Prairie No. 1, County of       |
| Province    | Alberta                               |
| Postal Code | T0H 3S0                               |