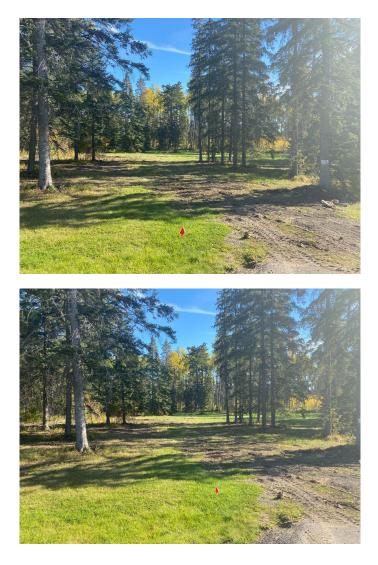

#### \$191,100

0 Bedroom, 0.00 Bathroom, Land on 1.23 Acres

Diamond Willow Estates, Rural Clearwater County, Alberta

Discover the perfect blend of tranquility and convenience in our stunning subdivision of executive one acre parcels, Diamond Willow Estates, located just outside of the growing community of Rocky Mountain House. This exclusive development offers a unique opportunity to own a piece of paradise, ideal for those seeking space and serenity. Situated minutes away from Rocky, residents will appreciate the proximity to local amenities including shopping, dining, schools, and healthcare facilities with pavement to your driveway. The location combines rural charm with urban accessibility, making it an ideal choice for families and individuals alike. Lot 11, 201 High Timber Place is in Diamonds Willows cul-de-sac offering community living in a country setting and is thoughtfully designed to provide flexibility for various home designs and outdoor activities on 1.23 acres of open front and treed backyard. Each lot is equipped with gas, power, and water to the lot line, making it easy to connect utilities as you build your new home. For the communal septic system, a 2 stage Tank Effluent Pump system is required, please see attached documents. Residents can enjoy a beautifully landscaped communal recreation conservation area featuring a serene pond, perfect for relaxation or recreational activities. Come explore the peace, comfort, and convenience of West

Country living. Diamond Willows Estates, where country living meets urban convenience in the foothills of the Rocky Mountains!