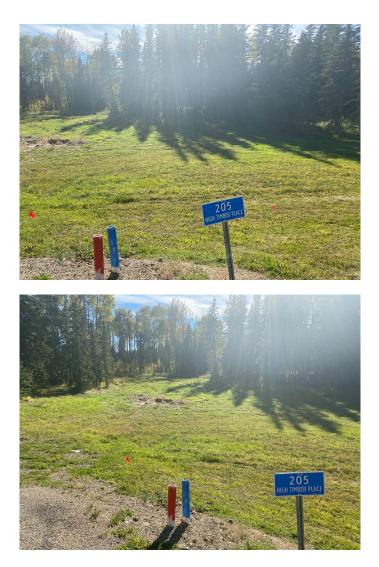

#### \$170,100

0 Bedroom, 0.00 Bathroom, Land on 1.13 Acres

N/A, Rural Clearwater County, Alberta

Discover the perfect blend of tranquility and convenience in our stunning subdivision of executive one acre parcels, Diamond Willow Estates, located just outside of the growing community of Rocky Mountain House. This exclusive development offers a unique opportunity to own a piece of paradise, ideal for those seeking space and serenity. Situated minutes away from Rocky, residents will appreciate the proximity to local amenities including shopping, dining, schools, and healthcare facilities to your driveway. The location combines rural charm with urban accessibility, making it an ideal choice for families and individuals alike. Lot 12, 205 High Timber Place is tucked away in Diamonds Willows cul-de-sac offering community living in a country setting and is thoughtfully designed to provide flexibility for various home designs and outdoor activities on 1.13 acres of open front and treed backyard. Each lot is equipped with gas, power, and water to the lot line, making it easy to connect utilities as you build your new home. For the communal septic system, a 2 stage Tank Effluent Pump system is required, please see attached documents. Residents can enjoy a beautifully landscaped communal recreation conservation area featuring a serene pond, perfect for relaxation or recreational activities. A homeowner's association is in place to maintain all common areas. Come explore the peace, comfort, and