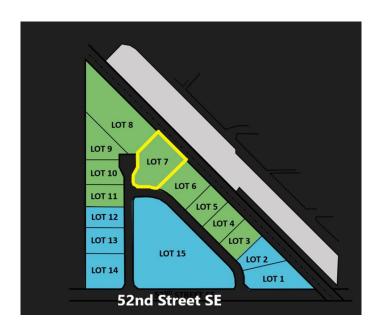

# \$1,848,750 - 5236 28 Avenue Se, Calgary

MLS® #A1255956

# \$1,848,750

0 Bedroom, 0.00 Bathroom, Land on 2.55 Acres

Forest Lawn Industrial, Calgary, Alberta

New Industrial land subdivision, all lots will be part of a bareland condo development

### **Community Information**

Address 5236 28 Avenue Se Subdivision Forest Lawn Industrial

City Calgary
County Calgary
Province Alberta
Postal Code T2B 1N3