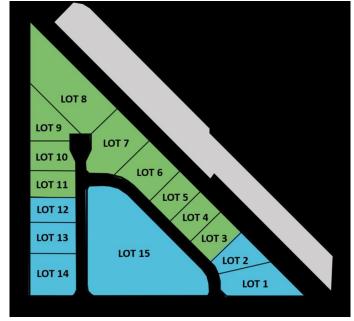

## \$3,500,000

0 Bedroom, 0.00 Bathroom, Land on 5.00 Acres

Forest Lawn Industrial, Calgary, Alberta

New Industrial Land subdivision, all lots will be part of a bareland condo development

## **Community Information**

Address 5207 28 Avenue Se Subdivision Forest Lawn Industrial

City Calgary
County Calgary
Province Alberta
Postal Code T2B 1N3

**Additional Information** 

Date Listed September 2nd, 2022