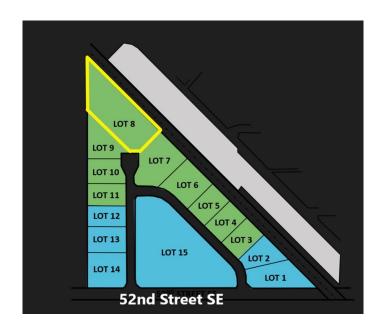

## \$3,500,000

0 Bedroom, 0.00 Bathroom, Land on 5.00 Acres

Forest Lawn Industrial, Calgary, Alberta

New Industrial Land subdivision, all lots will be part of a bareland condo development

## **Community Information**

Address 5207 28 Avenue Se Subdivision Forest Lawn Industrial

City Calgary
County Calgary
Province Alberta
Postal Code T2B 1N3

**Additional Information** 

Date Listed September 2nd, 2022