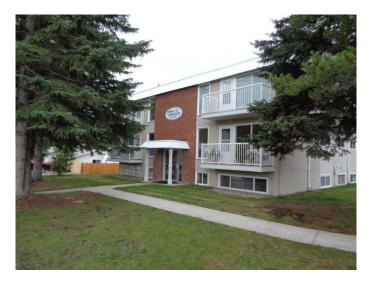

# \$115,000 - 12, 414 41 Street, Edson

MLS® #A1237453

## \$115,000

2 Bedroom, 1.00 Bathroom, 732 sqft Residential on 0.00 Acres

NONE, Edson, Alberta

This affordable apartment condo is located in the east end of Edson in a quiet area within a short walking distance to shopping, restaurants and the new hospital. It is a perfect home if you starting out, want to downsize or add as a revenue property to your portfolio. This home features 2 bedrooms, 1 bathroom, a good size living room with a patio door giving access to a balcony where you will enjoy the shade and privacy of the large trees in front while having a BBQ. Upgrades include fridge, stove, built-in dishwasher, microwave/hood fan, laminate flooring, paint and granite top vanity in the bathroom. There is a separate dining area off the kitchen with a window providing natural light and a view. A stacking washer/dryer adds your convenience of day to day living. There is also one assigned parking stall. Don't miss out on viewing this home!

# **Community Information**

Address 12, 414 41 Street

Subdivision NONE City Edson

County Yellowhead County

Province Alberta
Postal Code T7E 1A2