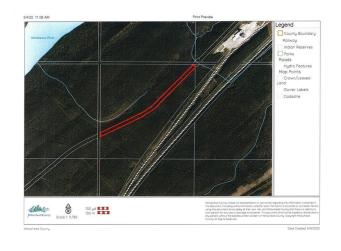

### \$59,000

0 Bedroom, 0.00 Bathroom, Land on 7.50 Acres

NONE, Rural Yellowhead County, Alberta

Recreational property located in Yellowhead County. The property is 7.5 acres with no public access. There is a trail along the property. There is an old cabin base that currently sits along the trail. Property is approximately 30m (100 feet ) wide by 1km long