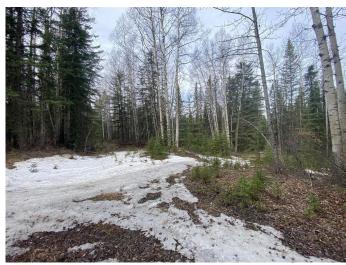

### \$59,000

0 Bedroom, 0.00 Bathroom, Land on 7.50 Acres

NONE, Rural Yellowhead County, Alberta

Recreational property located in Yellowhead County. The property is 7.5 acres with no public access. There is a trail along the property. There is an old cabin base that currently sits along the trail. Property is approximately 30m (100 feet ) wide by 1km long