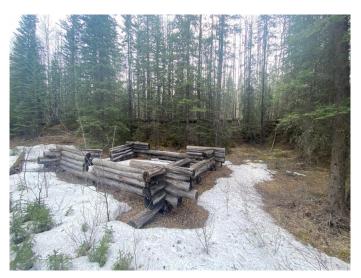

### \$59,000

0 Bedroom, 0.00 Bathroom, Land on 7.50 Acres

NONE, Rural Yellowhead County, Alberta

Recreational property located in Yellowhead County. The property is 7.5 acres with no public access. There is a trail along the property. There is an old cabin base that currently sits along the trail. Property is approximately 30m (100 feet ) wide by 1km long