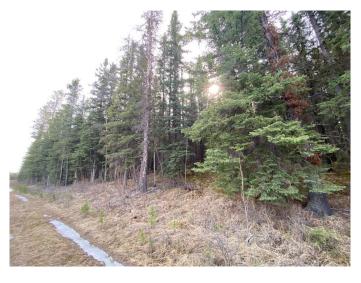

### \$149,900

0 Bedroom, 0.00 Bathroom, Land on 29.36 Acres

NONE, Rural Yellowhead County, Alberta

Recreational property for sale in Yellowhead County. The property runs along the south side of a CN rail line. As an added bonus, the property has a creek running across it. There is no public road access to this property. The property is approximately 61 meters (200 feet) wide by 2km long