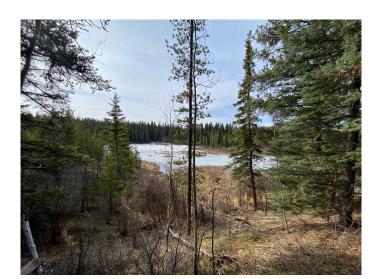

### \$149,900

0 Bedroom, 0.00 Bathroom, Land on 29.36 Acres

NONE, Rural Yellowhead County, Alberta

Recreational property for sale in Yellowhead County. The property runs along the south side of a CN rail line. As an added bonus, the property has a creek running across it. There is no public road access to this property. The property is approximately 61 meters (200 feet) wide by 2km long