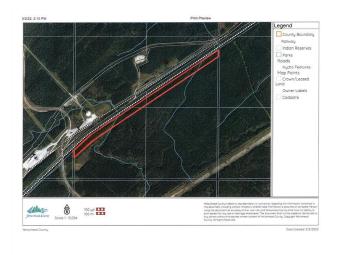

### \$149,900

0 Bedroom, 0.00 Bathroom, Land on 29.36 Acres

NONE, Rural Yellowhead County, Alberta

Recreational property for sale in Yellowhead County. The property runs along the south side of a CN rail line. As an added bonus, the property has a creek running across it. There is no public road access to this property. The property is approximately 61 meters (200 feet) wide by 2km long