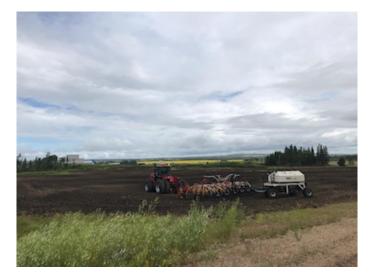

#### \$2,185,950

0 Bedroom, 0.00 Bathroom, Land on 23.01 Acres

NONE, Sexsmith, Alberta

Highway location in the Town of Sexsmith, nine miles north of Grande Prairie, adjacent to CN Rail mainline - suitable for siding with multiple tracks, 500m of unobstructed frontage on Highway #2 service road, direct heavy truck access via paved road to 95 Avenue and Highway #2, zoning approved for heavy industrial use including hazardous goods, full municipal services available within 500m of site, dugout on site suitable for fire fighting water reservoir, site area of 23.01 acres plus an additional 3.5 acres available for extended rail siding, priced at \$95,000 per acre. Disclosure: owner principal Charles Russell is licensed under the Real Estate Act of Alberta.