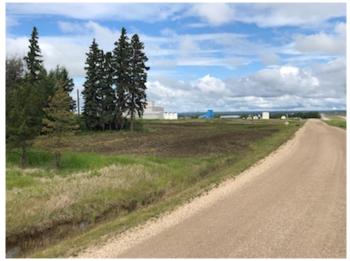

#### \$2,185,950

0 Bedroom, 0.00 Bathroom, Land on 23.01 Acres

NONE, Sexsmith, Alberta

Highway location in the Town of Sexsmith, nine miles north of Grande Prairie, adjacent to CN Rail mainline - suitable for siding with multiple tracks, 500m of unobstructed frontage on Highway #2 service road, direct heavy truck access via paved road to 95 Avenue and Highway #2, zoning approved for heavy industrial use including hazardous goods, full municipal services available within 500m of site, dugout on site suitable for fire fighting water reservoir, site area of 23.01 acres plus an additional 3.5 acres available for extended rail siding, priced at \$95,000 per acre. Disclosure: owner principal Charles Russell is licensed under the Real Estate Act of Alberta.