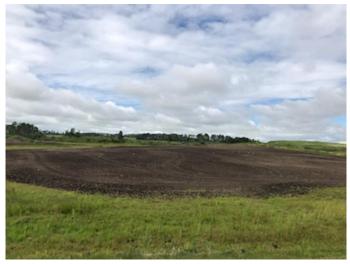

#### \$2,185,950

0 Bedroom, 0.00 Bathroom, Land on 23.01 Acres

NONE, Sexsmith, Alberta

Highway location in the Town of Sexsmith, nine miles north of Grande Prairie, adjacent to CN Rail mainline - suitable for siding with multiple tracks, 500m of unobstructed frontage on Highway #2 service road, direct heavy truck access via paved road to 95 Avenue and Highway #2, zoning approved for heavy industrial use including hazardous goods, full municipal services available within 500m of site, dugout on site suitable for fire fighting water reservoir, site area of 23.01 acres plus an additional 3.5 acres available for extended rail siding, priced at \$95,000 per acre. Disclosure: owner principal Charles Russell is licensed under the Real Estate Act of Alberta.